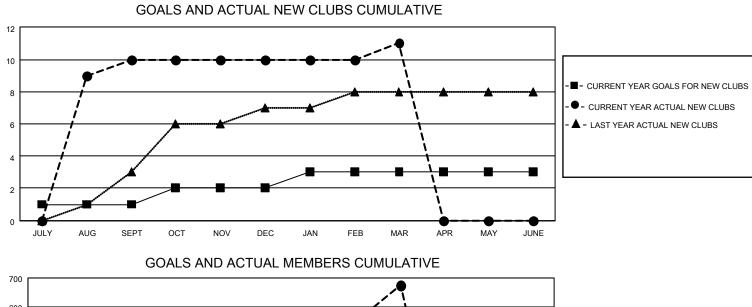

## LOCATION INDIA

District 320 A

Results as of: 3/31/2023

| Clubs                 |               |           |               | Members               |                        |                         |                                                    |
|-----------------------|---------------|-----------|---------------|-----------------------|------------------------|-------------------------|----------------------------------------------------|
| RESULTS FOR 2022-2023 |               |           |               | RESULTS FOR 2022-2023 |                        |                         |                                                    |
| QUARTER               | NEW CLUB GOAL | NEW CLUBS | DROPPED CLUBS | QUARTER               | BER GROWTH NET<br>GOAL | MEMBER GROWTH<br>ACTUAL | DROPPED<br>MEMBERS ACTUAL<br>(including transfers) |
| JULY/AUG/SEPT         | 1             | 10        | 0             | JULY/AUG/SEPT         | 20                     | 409                     | 33                                                 |
| OCT/NOV/DEC           | 1             | 0         | 2             | OCT/NOV/DEC           | 25                     | 294                     | 175                                                |
| JAN/FEB/MAR           | 1             | 1         | 0             | JAN/FEB/MAR           | 15                     | 252                     | 26                                                 |
| APR/MAY/JUNE          | 0             | 0         | 0             | APR/MAY/JUNE          | 10                     | 0                       | 0                                                  |