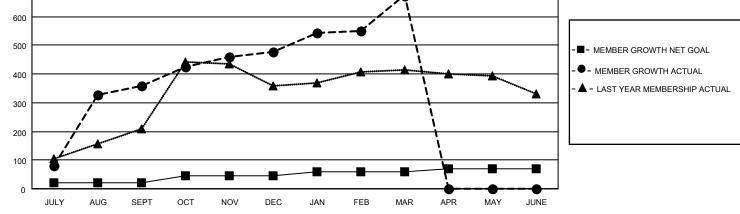

## LOCATION INDIA

District 320 A

Results as of: 3/31/2023

| Clubs                 |               |           |               | Members               |                        |                         |                                                    |
|-----------------------|---------------|-----------|---------------|-----------------------|------------------------|-------------------------|----------------------------------------------------|
| RESULTS FOR 2022-2023 |               |           |               | RESULTS FOR 2022-2023 |                        |                         |                                                    |
| QUARTER               | NEW CLUB GOAL | NEW CLUBS | DROPPED CLUBS | QUARTER               | BER GROWTH NET<br>GOAL | MEMBER GROWTH<br>ACTUAL | DROPPED<br>MEMBERS ACTUAL<br>(including transfers) |
| JULY/AUG/SEPT         | 1             | 10        | 0             | JULY/AUG/SEPT         | 20                     | 409                     | 33                                                 |
| OCT/NOV/DEC           | 1             | 0         | 2             | OCT/NOV/DEC           | 25                     | 294                     | 175                                                |
| JAN/FEB/MAR           | 1             | 1         | 0             | JAN/FEB/MAR           | 15                     | 252                     | 26                                                 |
| APR/MAY/JUNE          | 0             | 0         | 0             | APR/MAY/JUNE          | 10                     | 0                       | 0                                                  |